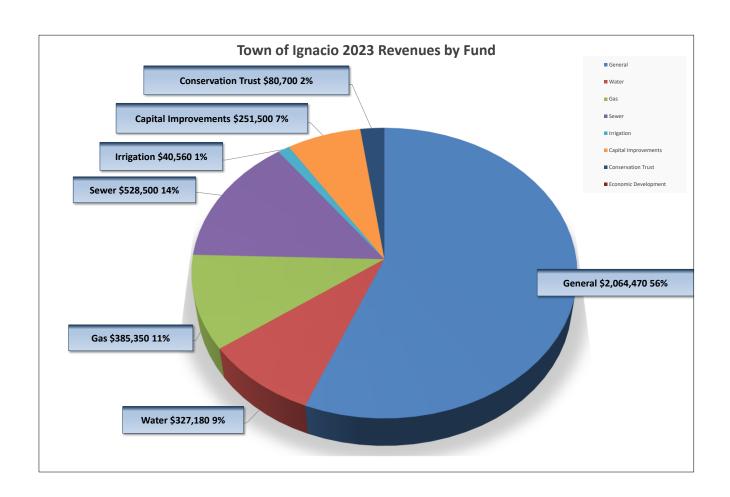

|                     | GENERAL F                        | JND REVEN   | JES         |                   |             |      |
|---------------------|----------------------------------|-------------|-------------|-------------------|-------------|------|
|                     |                                  | 2021 Actual | 2022 Budget | 2022<br>Estimates | 2023 Budget | Note |
| Fund #100           |                                  |             |             |                   |             |      |
| 100.336061          | School Resource Officers         | 94,500      | 144,000     | 144,000           | 151,200     | 8    |
| 100.336100          | Interest Income                  | 697         | 750         | 13,077            | 8,000       |      |
| 100.336300          | Building Space Rental            | 215         | 100         | 50                | 100         |      |
|                     | Total Other Income:              | 101,403     | 148,950     | 168,135           | 163,400     |      |
| In House Transfers: |                                  |             |             |                   |             |      |
| 100.339100          | Transfers In                     | -           |             |                   | -           |      |
|                     | Total In House Transfers In:     | -           | -           | -                 | -           |      |
| Total Admir         | nistration Revenues & Transfers: | 2,081,410   | 1,984,765   | 2,375,275         | 2,064,470   |      |