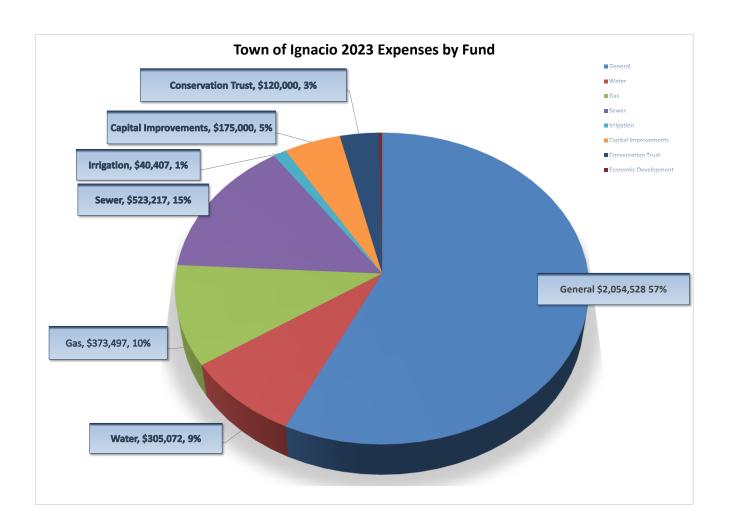

064,470 |
|----------------------|-------------|
| Water                | \$327,180   |
| Gas                  | \$385,350   |
| Sewer                | \$528,500   |
| Irrigation           | \$40,560    |
| Capital Improvements | \$251,500   |
| Conservation Trust   | \$80,700    |
| Economic Development | \$300       |
| TOTAL:               | \$3,678,560 |





### Town of Ignacio 2023 Expenses by Fund

| General              | \$2,054,528 |
|----------------------|-------------|
| Water                | \$305,072   |
| Gas                  | \$373,497   |
| Sewer                | \$523,217   |
| Irrigation           | \$40,407    |
| Capital Improvements | \$175,000   |
| Conservation Trust   | \$120,000   |
| Economic Development | \$10,000    |
| TOTAL:               | \$3,601,722 |



## 2023 Holiday Schedule

Date

Monday, Jan 2, 2023 Monday, Jan 16, 2023 Monday, Feb 20, 2023 Monday, May 29, 2023 Tuesday, Jul 4, 2023 Monday, Sep 4, 2023 Friday, Nov 10, 2023 Thursday, Nov 23, 2023 Friday, Nov 24, 2023 Monday, Dec 11, 2023

Monday, Dec 25, 2023

Monday, January 1, 2024

Description

New Year's Day Observed Martin Luther King Jr. Day

President's Day Memorial Day

Independence Day Holiday

Labor Day

Veterans Day Observed

Thanksgiving Day

\*Thanksgiving Day Holiday Leonard C Burch Day Observed

Christmas Day New Year's Day

\*Offices Closed; staff use vacation time