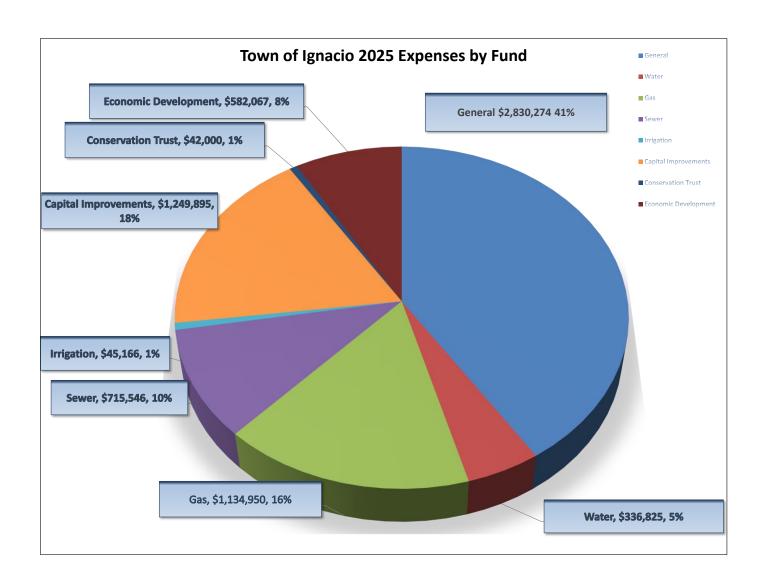

#### **VIII. NEW BUSINESS**

- A. Ordinance 365 Amended Budget for 2024 Public Hearing & Action Item
- B. Adopt Schedule of Fees and Fines for 2025 Action Item
- C. Resolution 12-2024 Adoption of 2025 Budget Public Hearing and Action Item
- D. Ordinance 366 Appropriating Funds for the 2025 Budget Action Item
- E. Resolution 13-2024 Certification of Mill Levy for 2025
- IX. TRUSTEE REPORTS
- X. MISCELLANEOUS
- XI. EXECUTIVE SESSION: For a conference with the Town attorney for the purpose of receiving legal advice on specific legal questions under C.R.S. Section 24-6-402(4)(b) pertaining to the Town's Raw Water Pipeline Easement diligence application in Case number 2012 CW 7; and to discuss the purchase, acquisition, lease, transfer, or sale of real, personal, or other property of interest under C.R.S. Section 24-6-402(4)(a) pertaining to proposals received for certain Town properties.